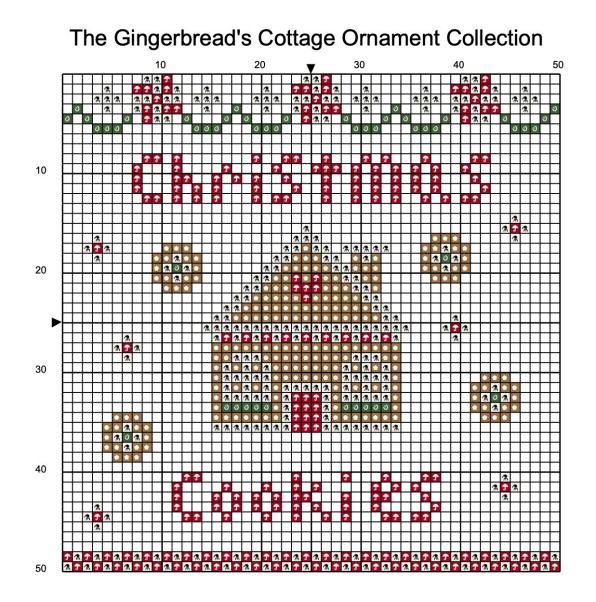

|          | Floss              | Color               | DMC<br>Conversion |
|----------|--------------------|---------------------|-------------------|
| -        | Weeks Dye Works    | Mascara             | 310               |
| <b>†</b> | Weeks Dye Works    | Louisiana Hot Sauce | 312               |
| ٠        | Classic Colorworks | Gingerbread         | 3045              |
|          | Weeks Dye Works    | Dirt Road           | 612               |
| ⊕        | Weeks Dye Works    | Havana              | 610               |
| ৩        | Weeks Dye Works    | Hunter              | 987               |
| •        | Classic Colorworks | Persimmon           | 760               |
| 1        | Classic Colorworks | Snowball            | 3865              |

Stitch Count 50 x 50

Fabric Used: 32 count Baklava by Grace Notes Fabrics

Stitch Using 2 strands of floss over 2 linen threads

This is a free pattern designed by The Proper Stitcher